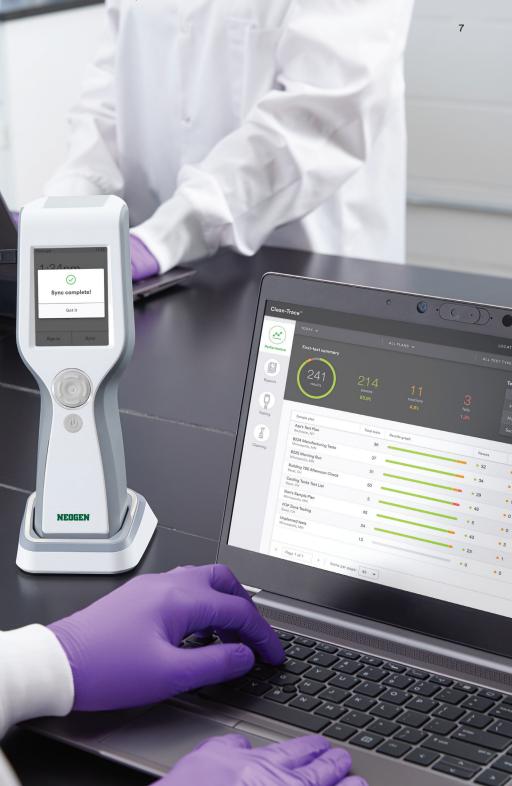

### Clean-Trace Luminometer

The Clean-Trace Luminometer features improved ease of use, faster time to result and simple, onehanded operation when compared to the previous generation of Clean-Trace technology. Its ergonomic design makes testing simple and improves user experience. When compared to nine ATP systems, the Clean-Trace Luminometer displayed a higher degree of stability and consistency, you'll get accurate results you can count on.1

Simple, one-handed operation allows multitasking

100 RLUs

Ø

Pastry Table

Return

Wi-Fi and Bluetooth®

Technology

Ergonomic design is comfortable to hold

### **Clean-Trace Hygiene Management Software**

Don't waste time searching for reports. The software features a responsive dashboard allowing users a quick and easy way to create, store and retrieve reports. The Clean-Trace Hygiene Management Software turns data into information, helping you identify root causes and take action quickly. The software system supports multi-location functionality, making it easy to view data for specific facilities across various time zones. Put your data to work; identify workplace trends and add value to your environmental monitoring processes.

#### Clean-Trace" ~ First-test summa View all 214 241 Repor Q Asa's Test Plan • 4 • 0 09/14/2022 8224 Manufacturin • 3 • 0 04/01/2022 8225 Morning Ru • 1 • 1 03/08/2022 Building 780 Aft . 0 • 2 04/11/2022 Cooling Tanks Test Li • 0 • 0 03/24/2022 llian's Sample Pla • 2 03/21/2022 FOP Zone Testing • 0 03/08/2023 Jnplanned tes Page 1 of 1 Items per page: 48 \*