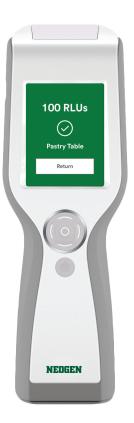

### Clean-Trace Luminometer

The Clean-Trace Luminometer features improved ease of use, faster time to result and simple, onehanded operation when compared to the previous generation of Clean-Trace technology. Its ergonomic design makes testing simple and improves user experience. When compared to nine ATP systems, the Clean-Trace Luminometer displayed a higher degree of stability and consistency, you'll get accurate results you can count on.1

Simple, one-handed operation allows multitasking

100 RLUs

Ø

Pastry Table

Return

Wi-Fi and Bluetooth®

Technology

Ergonomic design is comfortable to hold