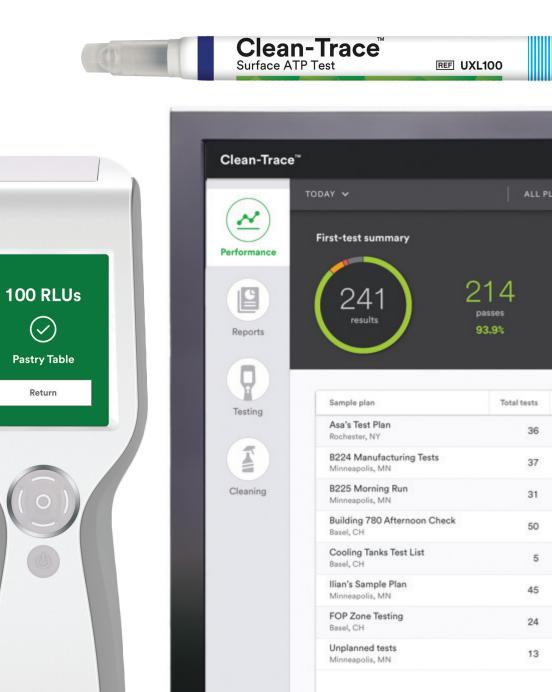

### Clean-Trace Luminometer

The Clean-Trace Luminometer features improved ease of use, faster time to result and simple, onehanded operation when compared to the previous generation of Clean-Trace technology. Its ergonomic design makes testing simple and improves user experience. When compared to nine ATP systems, the Clean-Trace Luminometer displayed a higher degree of stability and consistency, you'll get accurate results you can count on.1

Simple, one-handed operation allows multitasking

100 RLUs

Ø

Pastry Table

Return

Wi-Fi and Bluetooth®

Technology

Ergonomic design is comfortable to hold

### **Clean-Trace Hygiene Management Software**

Don't waste time searching for reports. The software features a responsive dashboard allowing users a quick and easy way to create, store and retrieve reports. The Clean-Trace Hygiene Management Software turns data into information, helping you identify root causes and take action quickly. The software system supports multi-location functionality, making it easy to view data for specific facilities across various time zones. Put your data to work; identify workplace trends and add value to your environmental monitoring processes.

#### Clean-Trace" ~ First-test summa View all 214 241 Repor Q Asa's Test Plan • 4 • 0 09/14/2022 8224 Manufacturin • 3 • 0 04/01/2022 8225 Morning Ru • 1 • 1 03/08/2022 Building 780 Aft . 0 • 2 04/11/2022 Cooling Tanks Test Li • 0 • 0 03/24/2022 llian's Sample Pla • 2 03/21/2022 FOP Zone Testing • 0 03/08/2023 Jnplanned tes Page 1 of 1 Items per page: 48 \*

Data is just data — until it's simplified, streamlined and presented as information that helps you make better, more educated decisions. With Clean-Trace Hygiene Management Software, you can help pinpoint where a sanitation problem occurred and address it. Find areas of concern or predict where issues could happen. Be proactive and help prevent small problems before they become big ones.

- Intuitive, user-friendly software optimizes productivity
- Redesigned dashboard consolidates information
- · Wireless data transfer streamlines workload
- Automates data transfer, report generation and delivery
- Multi-location functionality and reporting