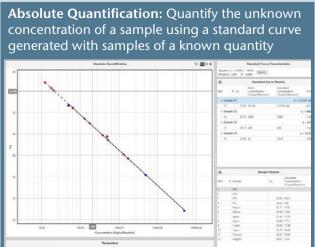

#### Results

#### Analysis options:

Report options: Configure the report as needed and export it e.g. as PDF