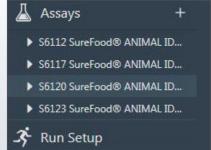

#### qPCR Run

User-friendly software set up with all SureFast® and SureFood® assays pre-loaded. Start the qPCR run in only 4 steps:

2 Select the Assay(s)

3 Enter Samples Names

4 Start Run