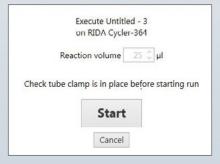

#### qPCR Run

User-friendly software set up with all SureFast® and SureFood® assays pre-loaded. Start the qPCR run in only 4 steps:

2 Select the Assay(s)

3 Enter Samples Names

4 Start Run