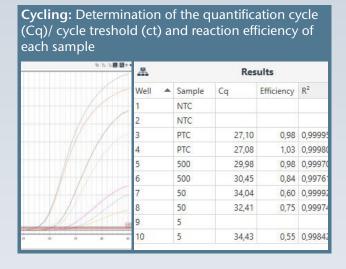

#### Results

#### qPCR Run

User-friendly software set up with all SureFast® and SureFood® assays pre-loaded. Start the qPCR run in only 4 steps:

2 Select the Assay(s)

3 Enter Samples Names

4 Start Run