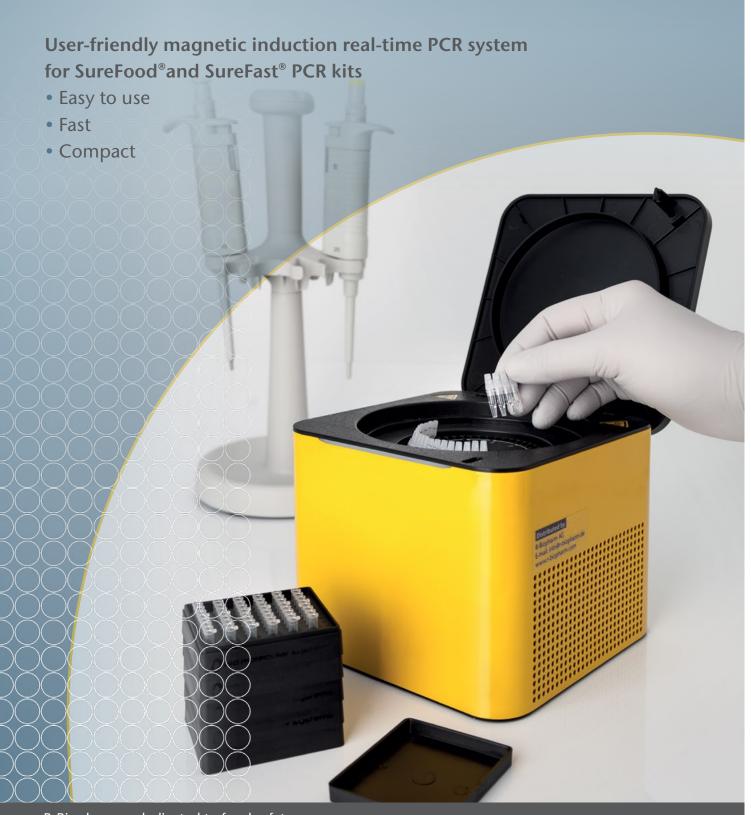

#### **Features**

**Compact** Portable and compact qPCR instrument with Bluetooth technology

Fast qPCR results through rapid heating and cooling using a patented magnetic induction

technology and fan forced air for cooling

Easy High speed centrifugation ensures samples spin down at the start of a run –

no extra centrifuge needed

Pre-loaded oil overlay inside each tube prevents evaporation and condensation

User-friendly software set-up with pre-loaded thermoprofiles

Operate up to 10 instruments from one workstation

## **Specifications**

| Dimensions          | 130 x 150 x 150 mm (H x W x L)                                               |          |          |
|---------------------|------------------------------------------------------------------------------|----------|----------|
| Weight              | 2.1 kg                                                                       |          |          |
| Optical             |                                                                              |          |          |
| Detectors           | Photodiode per channel                                                       |          |          |
| Excitation Sources  | High power LED for each channel                                              |          |          |
| 4 Channels          | Green                                                                        | Ex 465nm | Em 510nm |
|                     | Yellow                                                                       | Ex 540nm | Em 570nm |
|                     | Orange                                                                       | Ex 585nm | Em 618nm |
|                     | Red                                                                          | Ex 635nm | Em 675nm |
| Tube format         | 0.1 mL strips of four tubes and matching caps 48 samples per instrument      |          |          |
| Thermal performance | Temperature accuracy: $\pm 0.25$ °C<br>Temperature uniformity: $\pm 0.05$ °C |          |          |
|                     | Ramp rates Heating: 4 °C/s (fast mode) Cooling: 3 °C/s (fast mode)           |          |          |